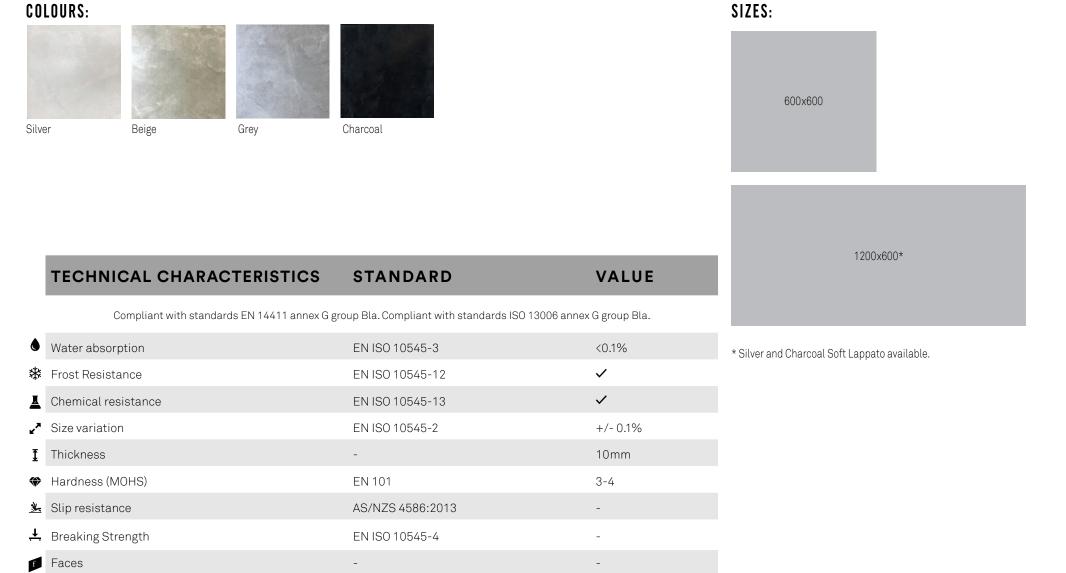

**PRODUCT TYPE:** Glazed Coloured Porcelain **COLOURS:** See colour options overleaf **SIZES**(1): 600×600 / 1200×600 **SURFACES:** Soft Lappato/Polished **EDGES:** Rectified **USAGE:** Floors and Walls **TECHNICAL INFO:** See overleaf VARIATION(3): V3 WARRANTY(3): 15 Years **ORIGIN:** China

(1) Sizes are nominal and may include a grout joint. (2) Variation is an inherent property of tiles and stone. (3) If further details are required regarding our warranty or terms please contact our team on sales@qcg.co.nz or 0800 525 585