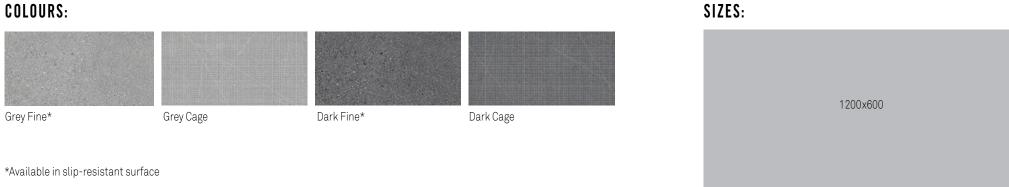

| Glazed Porcelain Stoneware       |
|----------------------------------|
| See colour options overleaf      |
| See overleaf                     |
| Matt / Textured / Slip-resistant |
| Rectified                        |
| Floors and Walls                 |
| See overleaf                     |
| V3                               |
| 15 Years                         |
| Italy                            |
|                                  |

## Grainstone.

| ANDARD VALUE |              |
|--------------|--------------|
| 1            | ANDARD VALUE |

Compliant with standards EN 14411 annex G group Bla. Compliant with standards ISO 13006 annex G group Bla.