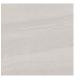

-|--|
| COLOURS:        | See colour options overleaf   |  |  |
| SIZES (1):      | 600×600                       |  |  |
| SURFACES:       | Natural                       |  |  |
| EDGES:          | Rectified                     |  |  |
| USAGE:          | Suitable for floors and walls |  |  |
| TECHNICAL INFO: | See overleaf                  |  |  |
| VARIATION (3):  | V2                            |  |  |
| WARRANTY (3):   | 15 Years                      |  |  |
| ORIGIN:         | Italy                         |  |  |

(1) Sizes are nominal and may include a grout joint. (2) Variation is an inherent property of tiles and stone. (3) If further details are required regarding our warranty or terms please contact our team on sales@qcg.co.nz or 0800 525 585

## Docks.



## **COLOURS:**







White

Grey

Black

## SIZES:



| TECHNICAL CHARACTERISTICS                          | STANDARD                        | VALUE           |           |
|----------------------------------------------------|---------------------------------|-----------------|-----------|
| Compliant with standards EN 14411 annex G group Bl | a. Compliant with standards ISO | 13006 annex G g | roup Bla. |
| <b>♦</b> Water absorption                          | EN ISO 10545-3                  | <0.5%           |           |
| ★ Frost Resistance                                 | EN ISO 10545-12                 | <b>✓</b>        |           |
| ▲ Chemical resistance                              | EN ISO 10545-13                 | <b>✓</b>        |           |
| Size variation